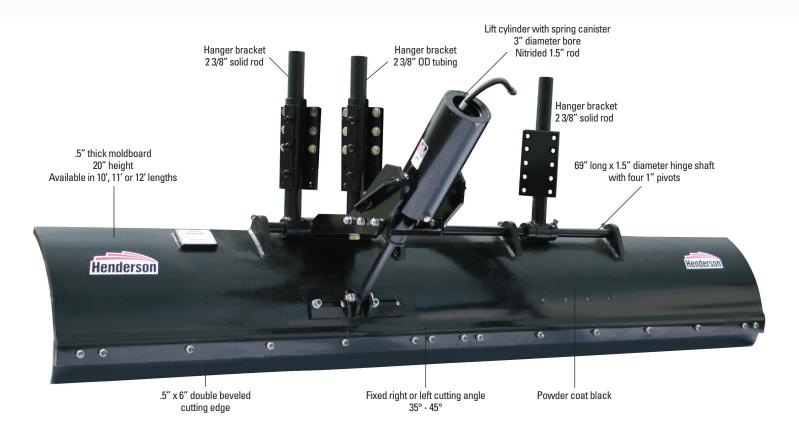

## **UBSFIXED-ANGLE**

FIXED-ANGLE UNDERBODY SCRAPER

## A Road Maintenance Solution the Works All Year

This rugged, fixed angle underbody scraper is designed to remove snow and ice at high speeds under the toughest conditions imaginable. Easy installation/removal and single lever operation, makes for ease of use. Then by removing unnecessary parts and simplifying the hydraulics, this Fixed Angle Underbody Scraper is priced to fit within your budget.

| FIXED-ANGLE UNDERBODY SCRAPER |             |             |             |
|-------------------------------|-------------|-------------|-------------|
|                               | HFA-UBS 10' | HFA-UBS 11' | HFA-UBS 12' |
| MOLDBOARD LENGTH              | 10"         | 11"         | 12"         |
| OVERALL HEIGHT                | 20"         | 20"         | 20"         |
| CUTTING WIDTH @ 45° ANGLE     | 84"         | 93"         | 102"        |
| MOLDBOARD THICKNESS           | 1/2"        | 1/2"        | 1/2"        |

## OPTIONS

- Relief valve for down pressure
- Wrap Around Curb Guard
- 5/8" x 8" Curved Cutting Edge
- 3/4" x 6" Curved Carbide Cutting Edge
- Double lift canisters
- 1" thick moldboard

© Henderson Products, Inc., A division of Douglas Dynamics, LLC., reserves the right in pursuit of continuous product improvement to change specifications used herein. As a custom manufacturer of truck bodies, truck equipment and brine systems, additional product options may be available that are not shown here.